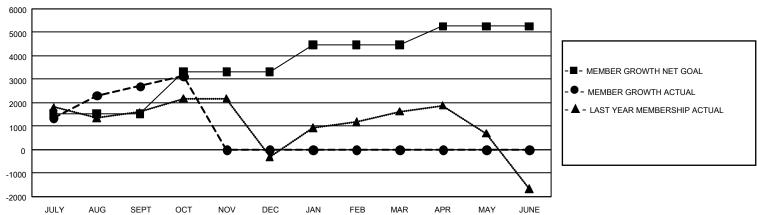

## GOALS AND ACTUAL MEMBERS CUMULATIVE

| DROPPED CLUBS: 12 |       | 977 CLUBS OF 1,760 ADDED 1 | GENDER DISTRIBUTION                   |                 |  |
|-------------------|-------|----------------------------|---------------------------------------|-----------------|--|
|                   |       | OR MORE NEW MEMBERS        | MALE                                  | 52,324 (77.22%) |  |
|                   |       |                            | FEMALE                                | 15,408 (22.74%) |  |
| DROPPED MEMBERS   |       |                            | NON BINARY                            | 21 (0.03%)      |  |
| DECEASED          | 78    |                            | PREFER NOT TO ANSWER                  | 8 (0.01%)       |  |
| CLUB CANCELLED    | 85    |                            | TOTAL FAMILY UNIT MEMBERS 29,900      |                 |  |
| OTHER             | 1,210 | CLICK HERE FOR             |                                       |                 |  |
| TOTAL             | 1,373 | CUMULATIVE MEMBERSHIP DATA | FAMILY MEMBERS PAYING HALF DUES 18,50 |                 |  |
|                   |       |                            |                                       |                 |  |