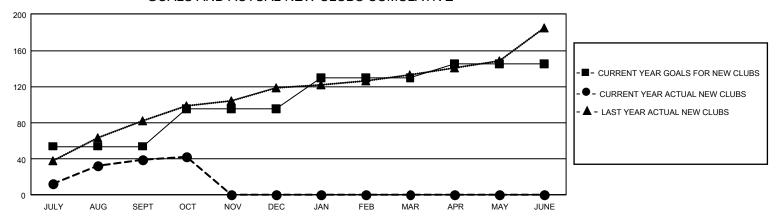

| 11            | JULY/AUG/SE           | PT 1520                   | 5,060                   | 1,242                                              |
| OCT/NOV/DEC           | 123           | 3         | 1             | OCT/NOV/DEG           | 1800                      | 596                     | 130                                                |
| JAN/FEB/MAR           | 105           | 0         | 0             | JAN/FEB/MAR           | 1155                      | 0                       | 0                                                  |
| APR/MAY/JUNE          | 45            | 0         | 0             | APR/MAY/JUN           | IE 790                    | 0                       | 0                                                  |

## GOALS AND ACTUAL NEW CLUBS CUMULATIVE



## GOALS AND ACTUAL MEMBERS CUMULATIVE



| DROPPED CLUBS: 12 |       | 977 CLUBS OF 1,760 ADDED 1 | GENDER DISTRIBUTION                   |                 |  |
|-------------------|-------|----------------------------|---------------------------------------|-----------------|--|
|                   |       | OR MORE NEW MEMBERS        | MALE                                  | 52,324 (77.22%) |  |
|                   |       |                            | FEMALE                                | 15,408 (22.74%) |  |
| DROPPED MEMBERS   |       |                            | NON BINARY                            | 21 (0.03%)      |  |
| DECEASED          | 78    |                            | PREFER NOT TO ANSWER                  | 8 (0.01%)       |  |
| CLUB CANCELLED    | 85    |